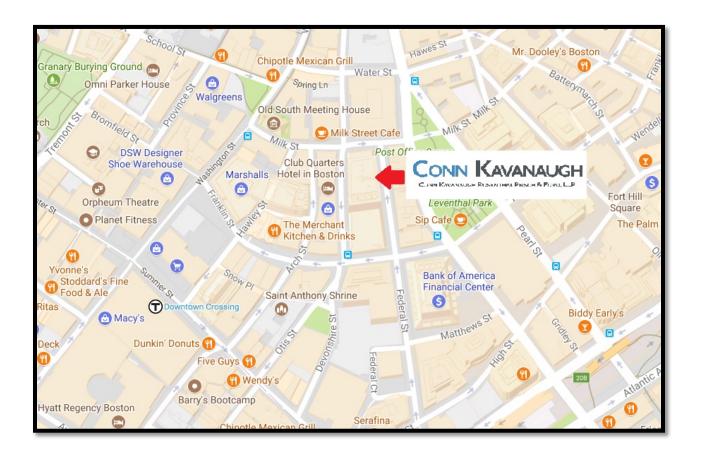

### From the North

Take I-93 South over the Zakim Bridge. Once in the tunnel, take Exit 24- Government Center. At your second set of lights, make a right onto State Street. At the next light (intersection of State and Congress) take a left onto Congress Street. Follow straight on Congress Street through two sets of lights. At the intersection of Congress Street and Franklin Street, make a right onto Franklin Street. Then make an immediate right onto Federal Street. Drive up about 150ft, and you will see One Federal.

### From the South

Take I-93 North to Exit 23- Government Center. Take a left at the light (towards Faneuil Hall). Stay in left lane and follow straight to next light. Faneuil Hall will be on your left – City Hall straight ahead. Take a left at this light and follow to next light at State and Congress Street. Go straight on Congress Street through two sets of lights. At the intersection of Congress Street and Franklin Street, make a right onto Franklin Street. Then make an immediate right onto Federal Street. Drive up about 150ft, and you will see One Federal.

# From Park Street (green and red lines)

Head Northeast on Tremont Street, and then take a right onto Bromfield Street. Keep walking straight down Bromfield Street, which eventually turns into Franklin Street. Keep on Franklin Street for about 4 blocks, and then take a left onto Federal Street. Walk about halfway down the block to get to the entrance.

#### From State Street (orange and blue lines)

Exit the station and take a sharp right onto Devonshire Street. Keep walking until the intersection of Devonshire Street and Milk Street. Cross the street, and go left down Milk Street. Then take a right onto Federal Street. The entrance to the building will be on your right, about 200feet.